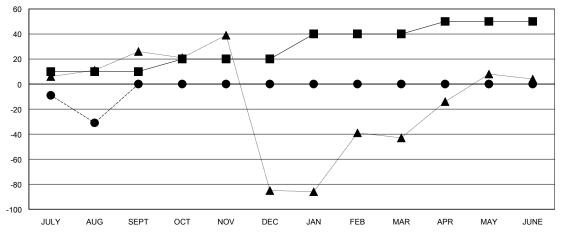

## GOALS AND ACTUAL MEMBERS CUMULATIVE

| -■- MEMBER GROWTH NET GOAL        |
|-----------------------------------|
| - ● - MEMBER GROWTH ACTUAL        |
| - ▲ - LAST YEAR MEMBERSHIP ACTUAL |
|                                   |
|                                   |