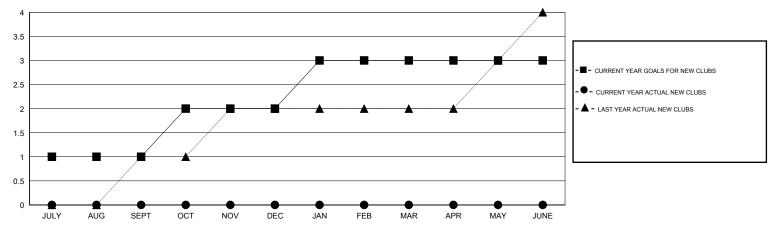

| 1             | JULY/AUG/SEPT         | 10                        | 0                       | 31                                                 |
| OCT/NOV/DEC           | 1             | 0         | 0             | OCT/NOV/DEC           | 10                        | 0                       | 0                                                  |
| JAN/FEB/MAR           | 1             | 0         | 0             | JAN/FEB/MAR           | 20                        | 0                       | 0                                                  |
| APR/MAY/JUNE          | 0             | 0         | 0             | APR/MAY/JUNE          | 10                        | 0                       | 0                                                  |

## GOALS AND ACTUAL NEW CLUBS CUMULATIVE



## GOALS AND ACTUAL MEMBERS CUMULATIVE



| -■- MEMBER GROWTH NET GOAL        |
|-----------------------------------|
| - ● - MEMBER GROWTH ACTUAL        |
| - ▲ - LAST YEAR MEMBERSHIP ACTUAL |
|                                   |
|                                   |

| DROPPED CLUBS: 1 |    |
|------------------|----|
| DROPPED MEMBERS  |    |
| DECEASED         | 0  |
| CLUB CANCELLED   | 17 |
| OTHER            | 14 |
| TOTAL            | 31 |

| 0 CLUBS OF 48 ADDED 1 OR MORE | GENDER DISTRIBUTION |                              |    |  |
|-------------------------------|---------------------|------------------------------|----|--|
| NEW MEMBERS                   | MALE<br>FEMALE      | 474 (54.48%)<br>396 (45.52%) |    |  |
| CLICK HERE FOR CUMULATIVE     | TOTAL FAMILY UNIT   | TOT